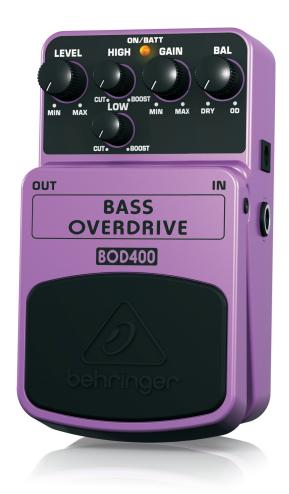

## BASS OVERDRIVE BOD400

Authentic Tube-Sound Overdrive Effects Pedal

- Get tube-like distortion, smooth sustain and super-fat tone
- This BEHRINGER product has been designed to compete head to head with leading products on the market
- Unique Balance control to blend between overdriven and dry bass sound for maximum punch
- Dedicated Level, 2-band EQ and Gain controls for awesome sound shaping
- Status LED for effect on/off and battery check
- Runs on 9 V battery or the BEHRINGER PSU-SB DC power supply (not included)
- First-class electronic On/Off switch for highest signal integrity in bypass mode
- 3-Year Warranty Program\*
- Conceived and designed by BEHRINGER Germany

Get rich, tube-like distortion, smooth sustain and super-fat tone! Here's an overdrive pedal that supports the entire frequency range of bass guitars, even 5 & 6-stringers. The best part of all, the Bass Overdrive BOD400 was designed specifically for bass, so the bottom-end won't drop out when you pull the trigger.

### Versatility

BOD400's overdriven tones range from a slight grind to the syrupy-thick sound of a tube stack just before meltdown. You also get exceptional tone sculpting, thanks to an onboard 2-band EQ, so you won't have to worry about your low "B" getting lost in the mix.

#### You've Got Control

We're as crazy about tone as you are, and as bassists we know that good EQ and dry signal blending are must-haves for real world situations. The BOD400 features a very musical 2-band EQ and dedicated Gain and Level controls. In addition, we included a Balance control to allow you to blend in just the right amount on clean tone to help keep your fundamental clear and provide maximum punch.