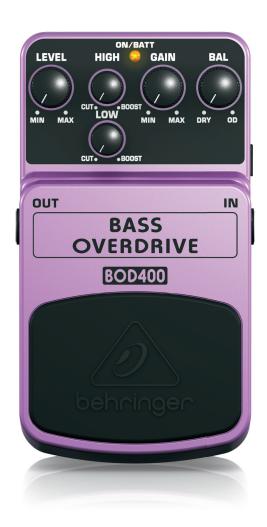

## BASS OVERDRIVE BOD400

Authentic Tube-Sound Overdrive Effects Pedal

- Get tube-like distortion, smooth sustain and super-fat tone
- This BEHRINGER product has been designed to compete head to head with leading products on the market
- Unique Balance control to blend between overdriven and dry bass sound for maximum punch
- Dedicated Level, 2-band EQ and Gain controls for awesome sound shaping
- Status LED for effect on/off and battery check
- Runs on 9 V battery or the BEHRINGER PSU-SB DC power supply (not included)
- First-class electronic On/Off switch for highest signal integrity in bypass mode
- 3-Year Warranty Program\*
- Conceived and designed by BEHRINGER Germany

Get rich, tube-like distortion, smooth sustain and super-fat tone! Here's an overdrive pedal that supports the entire frequency range of bass guitars, even 5 & 6-stringers. The best part of all, the Bass Overdrive BOD400 was designed specifically for bass, so the bottom-end won't drop out when you pull the trigger.

### Versatility

BOD400's overdriven tones range from a slight grind to the syrupy-thick sound of a tube stack just before meltdown. You also get exceptional tone sculpting, thanks to an onboard 2-band EQ, so you won't have to worry about your low "B" getting lost in the mix.

#### You've Got Control

We're as crazy about tone as you are, and as bassists we know that good EQ and dry signal blending are must-haves for real world situations. The BOD400 features a very musical 2-band EQ and dedicated Gain and Level controls. In addition, we included a Balance control to allow you to blend in just the right amount on clean tone to help keep your fundamental clear and provide maximum punch.