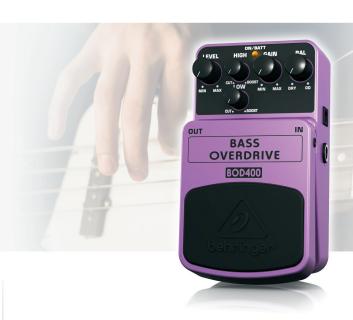

## BASS OVERDRIVE BOD400

Authentic Tube-Sound Overdrive Effects Pedal

- Get tube-like distortion, smooth sustain and super-fat tone
- This BEHRINGER product has been designed to compete head to head with leading products on the market
- Unique Balance control to blend between overdriven and dry bass sound for maximum punch
- Dedicated Level, 2-band EQ and Gain controls for awesome sound shaping
- Status LED for effect on/off and battery check
- Runs on 9 V battery or the BEHRINGER PSU-SB DC power supply (not included)
- First-class electronic On/Off switch for highest signal integrity in bypass mode
- 3-Year Warranty Program\*
- Conceived and designed by BEHRINGER Germany

Get rich, tube-like distortion, smooth sustain and super-fat tone! Here's an overdrive pedal that supports the entire frequency range of bass guitars, even 5 & 6-stringers. The best part of all, the Bass Overdrive BOD400 was designed specifically for bass, so the bottom-end won't drop out when you pull the trigger.

### Versatility

BOD400's overdriven tones range from a slight grind to the syrupy-thick sound of a tube stack just before meltdown. You also get exceptional tone sculpting, thanks to an onboard 2-band EQ, so you won't have to worry about your low "B" getting lost in the mix.

#### You've Got Control

We're as crazy about tone as you are, and as bassists we know that good EQ and dry signal blending are must-haves for real world situations. The BOD400 features a very musical 2-band EQ and dedicated Gain and Level controls. In addition, we included a Balance control to allow you to blend in just the right amount on clean tone to help keep your fundamental clear and provide maximum punch.

#### **Sound Value**

The BOD400 offers more features than anything in its class – and it won't hurt your wallet! From its easy–to-use controls, to its noise-free On/Off switch, the Bass Overdrive BOD400 will keep you solidly in the zone. Go try one out at your local dealer, and see just how nasty you might like to get.